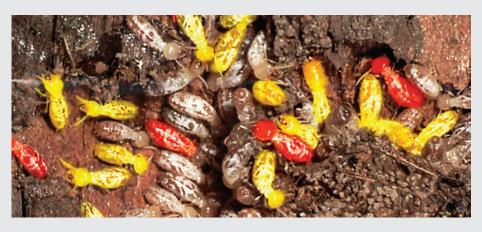

With more than 20 years of research and 16 years of market performance, **Termidor** termiticide is the most trusted name in termite control. Through genuine Transfer Effect technology, termites transfer **Termidor** termiticide to other termites via social interaction. The result is 100% control in 3 months or less.

## Termidor termiticide features genuine Transfer Effect technology

- **Termidor** termiticide is non-repellent, so termites can't detect its presence.
- As a result, termites cross through treatment areas and are exposed to Termidor termiticide.
- These first individual "carrier" termites transfer the insecticide to other termites in the colony through social interaction.
- 100% control is achieved in 3 months or less.