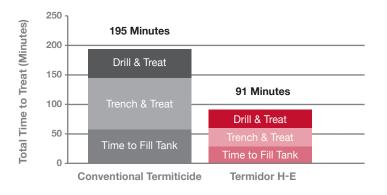

However challenging the job, **Termidor® HE** termiticide cuts time and labor to make your work easier. Its breakthrough molecular technology allows for 1/2 the water, 50% shallower treatment depths, 33% fewer drill holes, and 77% smaller trenches.

## Termidor® HE termiticide treatments are at least 50% more time-efficient than conventional treatments

- Regardless of construction type, reduced application volume provides time savings in all treatments.
- Shallower minimum treatment depths provide additional time and chemical savings on structures with deep footers.
- Less drilling and trenching saves time and reduces disruption around the home.

Time and Motion Study, Arizona, 2014. Results based on a 200 linear-foot home (160 LF trench & treat, 40 LF drill & treat)