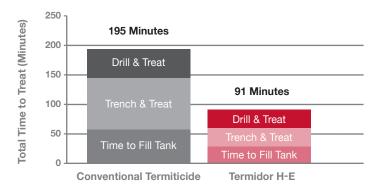

## Termidor® HE termiticide treatments are at least 50% more time-efficient than conventional treatments

- Regardless of construction type, reduced application volume provides time savings in all treatments.
- Shallower minimum treatment depths provide additional time and chemical savings on structures with deep footers.
- Less drilling and trenching saves time and reduces disruption around the home.

Time and Motion Study, Arizona, 2014. Results based on a 200 linear-foot home (160 LF trench & treat, 40 LF drill & treat)