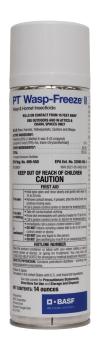

## PT® Wasp-Freeze® II Wasp & Hornet Insecticide

## **Information Sheet**

Specially formulated to provide instant knockdown of wasps and hornets. Also labeled for spiders.

Active ingredient: Prallethrin

For use: Outdoors, in attics and in crawl spaces

## **Benefits:**

- Spray can travel up to 15 feet, providing a safe distance for the applicator
- Knockdown is quick so no stinging pheromone is released, reducing the possibility of stings
- Safe to use around most electrical equipment, formulated with a high dielectric strength and exhibits no breakdown up to 47,400 volts
- Flame projection is >18", with no flashback
- No staining on polyethylene, polycarbonate, and a number of other plastics